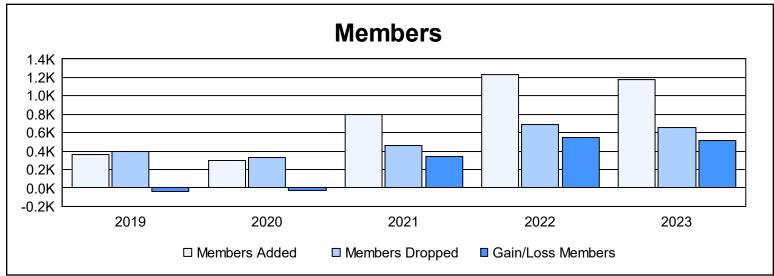

District 320 C

As of June 2023 Cumulative

| Year      | New<br>Clubs | Dropped<br>Clubs | Gain/<br>Loss<br>Clubs | New<br>Members | Charter<br>Members | Reinstate<br>Members | Transfer<br>Members | Total<br>Member<br>Added | Total<br>Members<br>Dropped | Gain/<br>Loss<br>Members |
|-----------|--------------|------------------|------------------------|----------------|--------------------|----------------------|---------------------|--------------------------|-----------------------------|--------------------------|
| 2018-2019 | 2            | 1                | 1                      | 267            | 70                 | 16                   | 5                   | 358                      | 394                         | -36                      |
| 2019-2020 | 4            | 0                | 4                      | 187            | 91                 | 11                   | 8                   | 297                      | 325                         | -28                      |
| 2020-2021 | 20           | 0                | 20                     | 277            | 468                | 38                   | 18                  | 801                      | 455                         | 346                      |
| 2021-2022 | 17           | 4                | 13                     | 665            | 457                | 92                   | 12                  | 1,226                    | 683                         | 543                      |
| 2022-2023 | 21           | 4                | 17                     | 406            | 677                | 93                   | 4                   | 1,180                    | 660                         | 520                      |
| Average   | 13           | 2                | 11                     | 360            | 353                | 50                   | 9                   | 772                      | 503                         | 269                      |